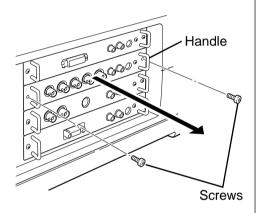

# REPLACEMENT OF THE TERMINAL

### How to replace the terminal

- Remove 2 Screws on the terminal. (Refer to Figure 1)
- 2. Pull out the terminal by holding the handle.
- 3. Replace the terminal. Insert the terminal along Guide to fit Plug into Socket. (Refer to Figure 2)
- 4. Tighten the screws to secure the terminal.
- These figures show the case of replacing with HDB 15-PIN terminal.

#### Figure 1